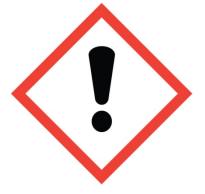

• Acute and/or chronic Aquatic Toxicity

**Exclamation Mark** 

The red frame around the white diamond contains a large black exclamation point in the center. This symbol indicates:

- Irritant (skin and eye)
- Skin Sensitizer
- Acute Toxicity
- Narcotic Effects
- Respiratory Tract Irritant
- Hazardous to Ozone Layer (Non-Mandatory)