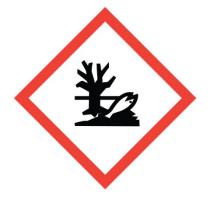

- Skin Corrosion / Burns
- Eye Damage
- Corrosive to Metals

Environment (Non-Mandatory for OSHA)

The red frame around the white diamond contains a black leafless tree silhouette and an upside-down fish image, both looking dead. This symbol indicates:

• Acute and/or chronic Aquatic Toxicity

**Exclamation Mark** 

The red frame around the white diamond contains a large black exclamation point in the center. This symbol indicates:

- Irritant (skin and eye)
- Skin Sensitizer
- Acute Toxicity
- Narcotic Effects
- Respiratory Tract Irritant
- Hazardous to Ozone Layer (Non-Mandatory)