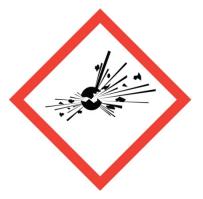

## **Exploding Bomb**

The red frame around the white diamond contains a black round shape breaking apart with radiating black lines and fragments being ejected. This symbol indicates:

- Explosives
- Self-Reactive
- Organic Peroxides