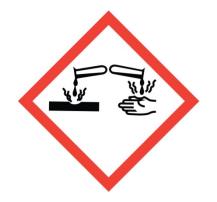

• Organic Peroxides

Corrosion

The red frame around the white diamond contains an image of two test tubes. One tube pours dripping liquid onto a solid black line, and the other tube drips liquid onto a hand. Both the solid line and hand image are eaten away where the liquids splash, emitting fumes. This symbol indicates:

- Skin Corrosion / Burns
- Eye Damage
- Corrosive to Metals

Environment (Non-Mandatory for OSHA)

The red frame around the white diamond contains a black leafless tree silhouette and an upside-down fish image, both looking dead. This symbol indicates: